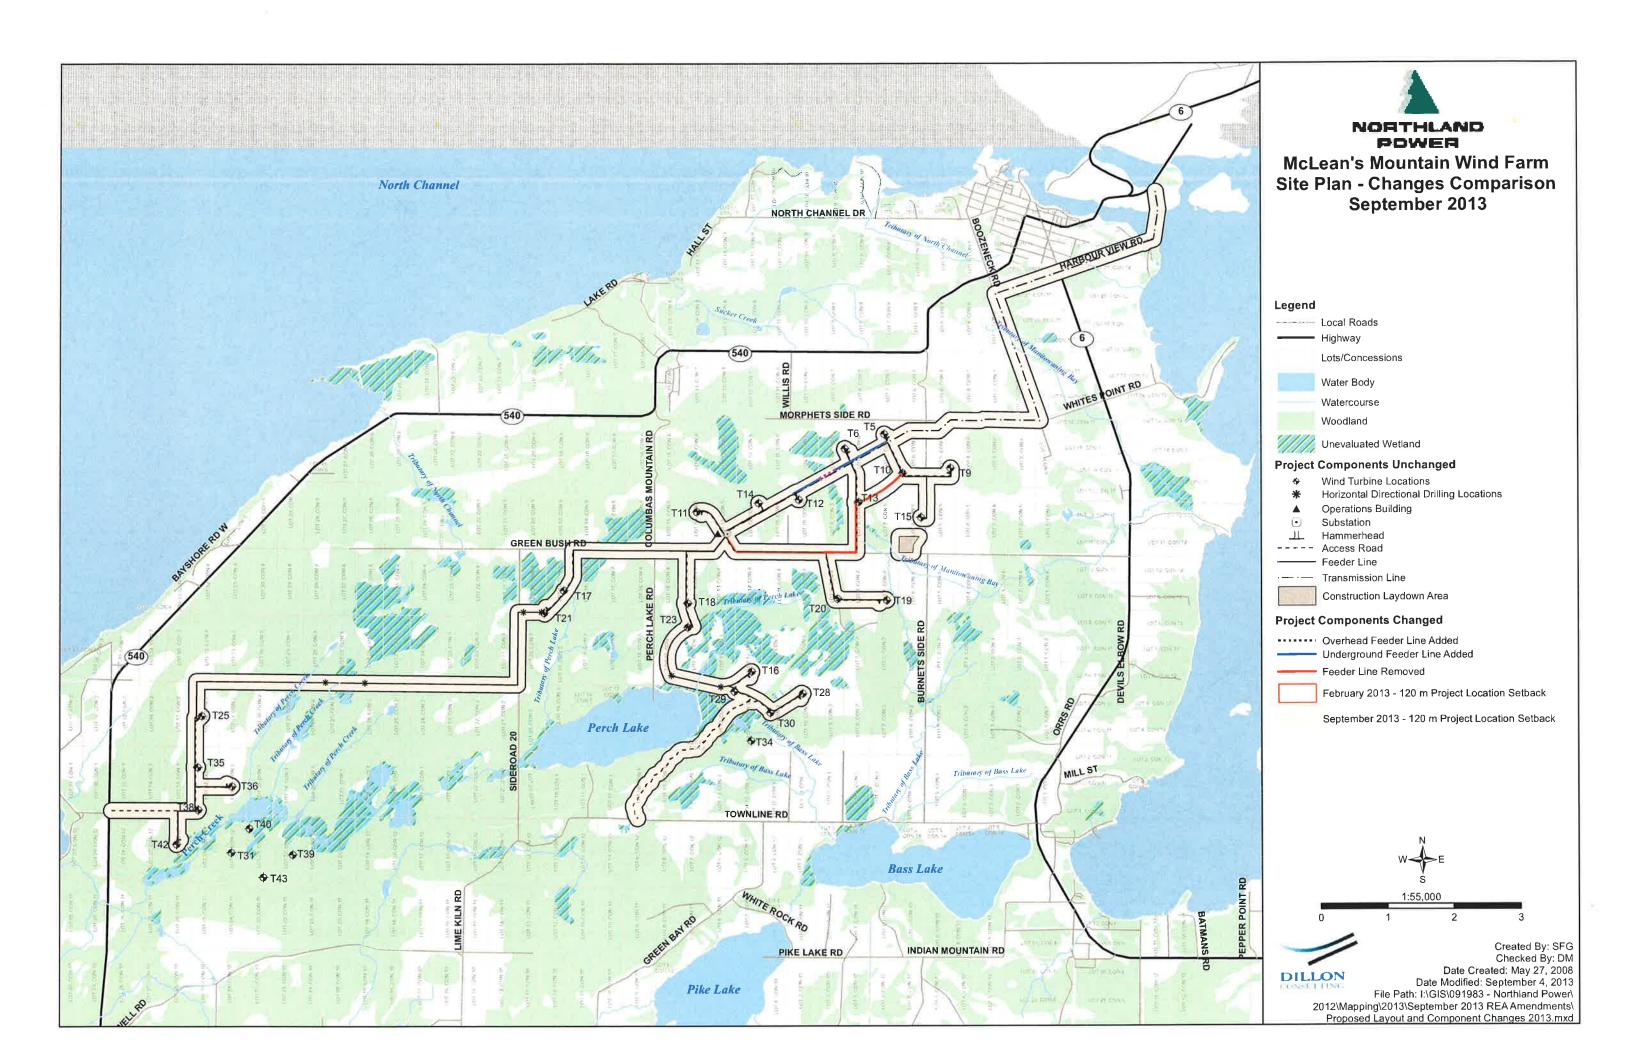

As site preparations and construction activities progressed early this summer, our contractor identified an additional opportunity to make a minor change to the routing of a feeder line which will have the benefit of reducing environmental impacts during the construction/installation stage. A meeting was held on August 21, 2013, with Kristina Rudzki and Mohsen Keyvani, Ministry of the Environment (MOE) to discuss the proposed change. The change has also been presented to the Ministry of Natural Resources (MNR) and a confirmation letter has been received from MNR confirming the change is not of concern from a natural heritage perspective.

A Renewable Energy Approval application for an amendment to the existing REA has also been attached. The proposed project change that requires the amendment can be generally described as follows:

Re-alignment of a segment of the electrical collection feeder lines within the wind farm, resulting in a reduction of approximately 2.5 km of trenching disruption and buried cable.

While we understand that there is no regulated timeline for the processing of REA amendment requests, given the minor nature of this proposed change and that the change would reduce project impacts, we would appreciate a timely review of this application. The urgency of a timely amendment is threefold: 1) the project's construction has commenced and trenching contractors have mobilized in this area, 2) the main environmental benefits of the change (avoiding unnecessary tree clearing and maximizing separation from a pond providing turtle habitat) are time sensitive versus the project's implementation schedule, and 3) the project has to meet its contractual completion obligations with the Ontario Power Authority.