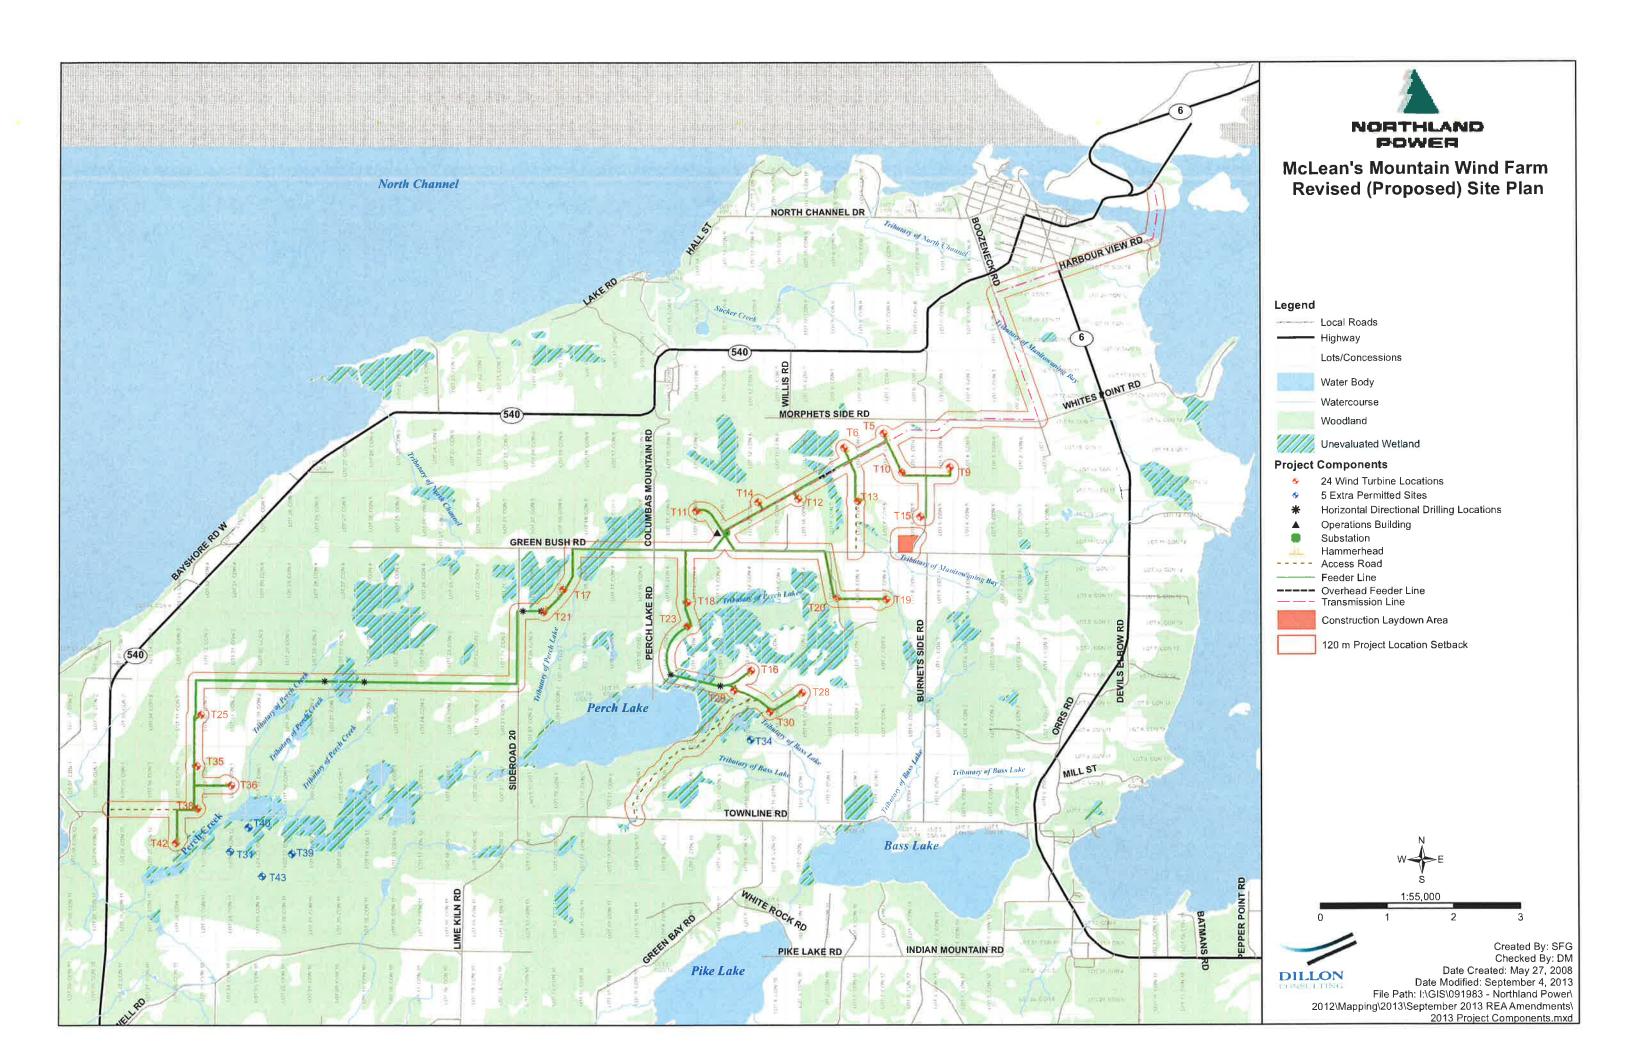

As site preparations and construction activities progressed early this summer, our contractor identified an additional opportunity to make a minor change to the routing of a feeder line which will have the benefit of reducing environmental impacts during the construction/installation stage. A meeting was held on August 21, 2013, with Kristina Rudzki and Mohsen Keyvani, Ministry of the Environment (MOE) to discuss the proposed change. The change has also been presented to the Ministry of Natural Resources (MNR) and a confirmation letter has been received from MNR confirming the change is not of concern from a natural heritage perspective.

A Renewable Energy Approval application for an amendment to the existing REA has also been attached. The proposed project change that requires the amendment can be generally described as follows:

Re-alignment of a segment of the electrical collection feeder lines within the wind farm, resulting in a reduction of approximately 2.5 km of trenching disruption and buried cable.