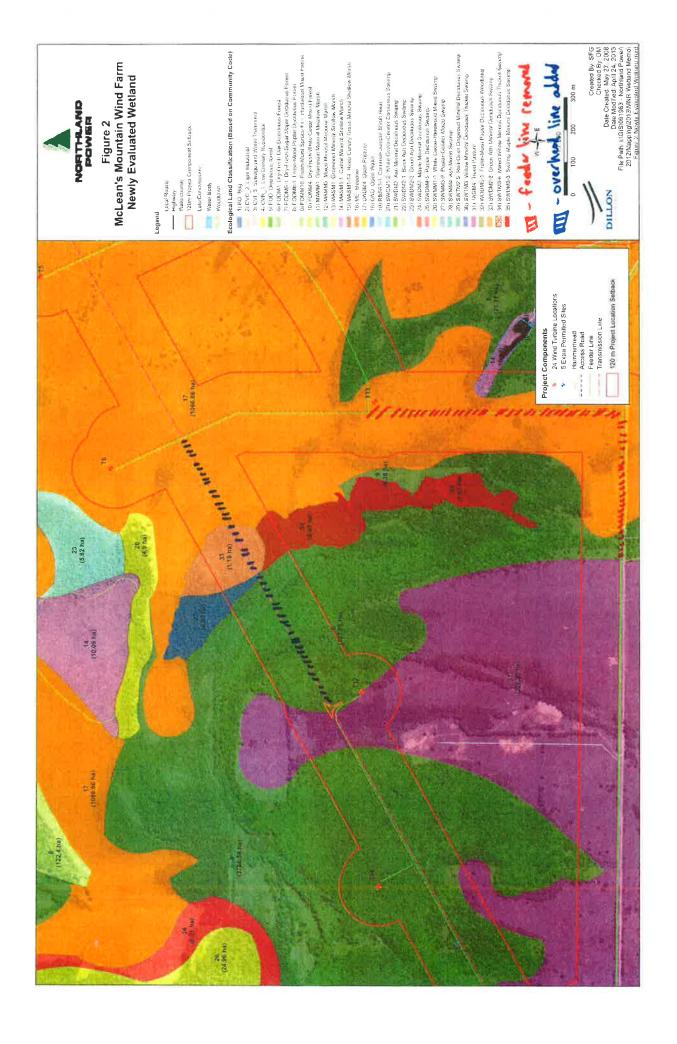

As site preparations and construction activities progressed early this summer, our contractor identified an additional opportunity to make a minor change to the routing of a feeder line which will have the benefit of reducing environmental impacts during the construction/installation stage. A meeting was held on August 21, 2013, with Kristina Rudzki and Mohsen Keyvani, Ministry of the Environment (MOE) to discuss the proposed change. The change has also been presented to the Ministry of Natural Resources (MNR) and a confirmation letter has been received from MNR confirming the change is not of concern from a natural heritage perspective.

The attached Modifications Document provides information on the change, the rationale for the change, ways in which the originally-submitted REA documents are affected by the change and a discussion of associated negative environmental impacts. It also contains revised site plan mapping and our correspondence with the MNR.