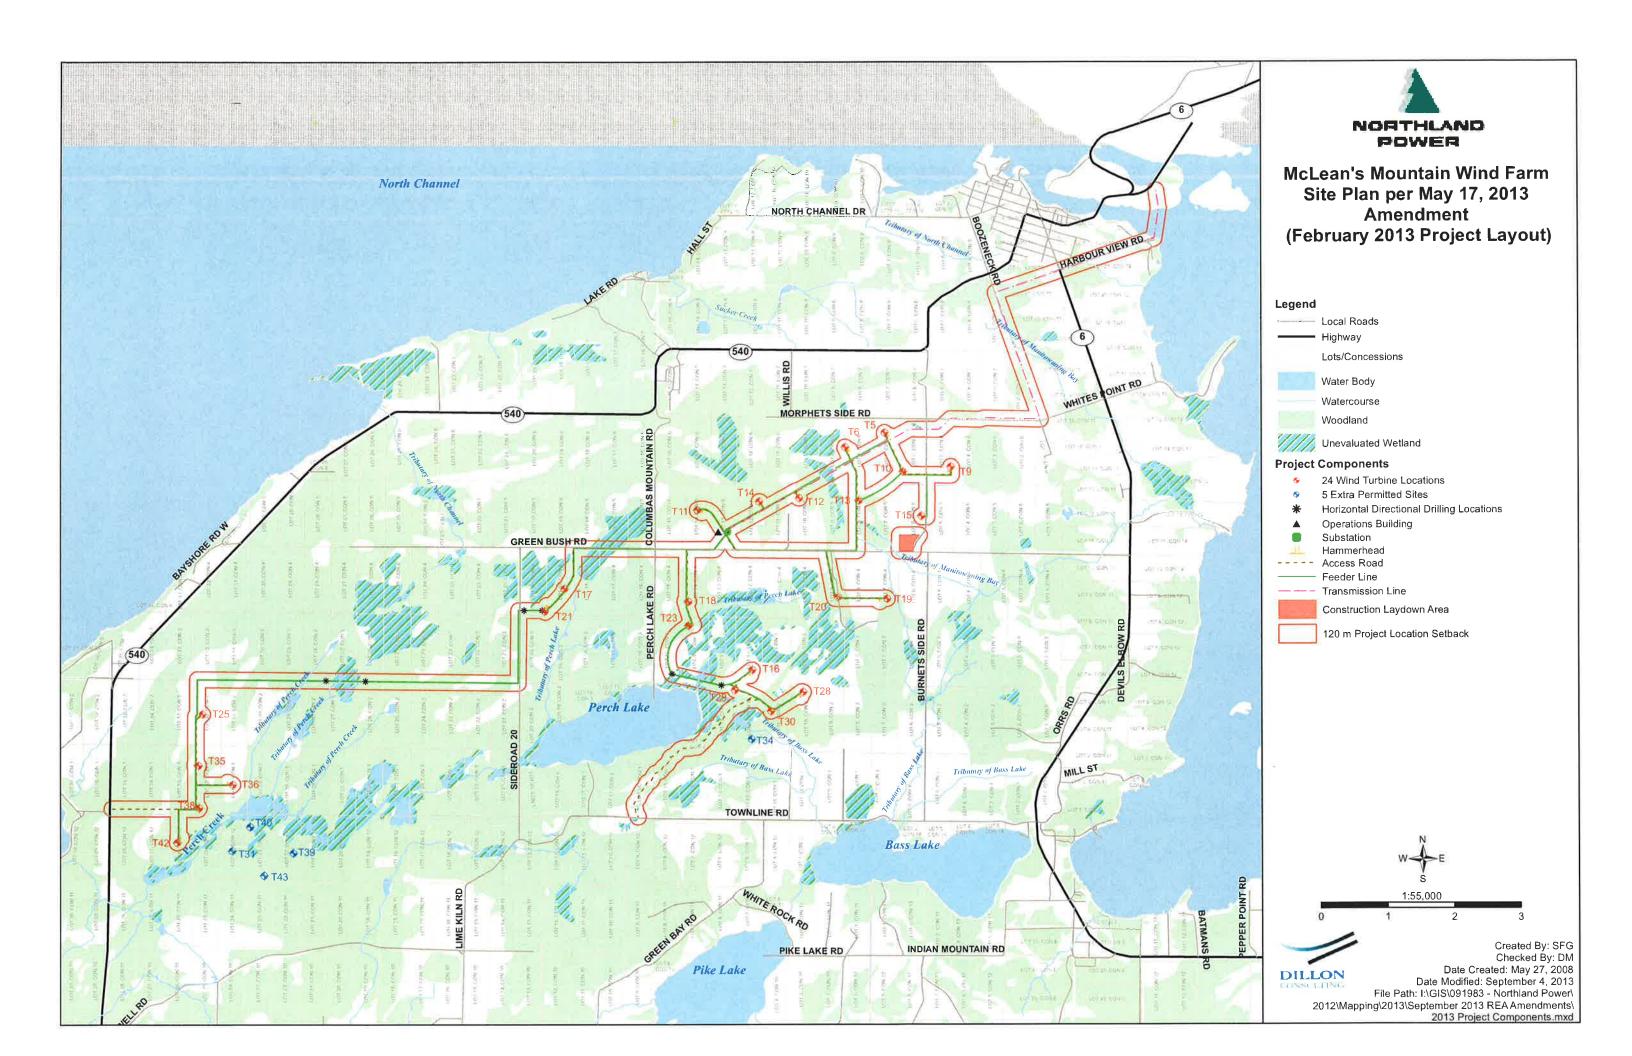

An amendment of the REA permit was obtained on May 17, 2013, approving the use of a quieter wind turbine generator gearbox and several minor layout changes which were identified during detailed project design activities completed once the project's main contractor mobilized to the wind farm site.