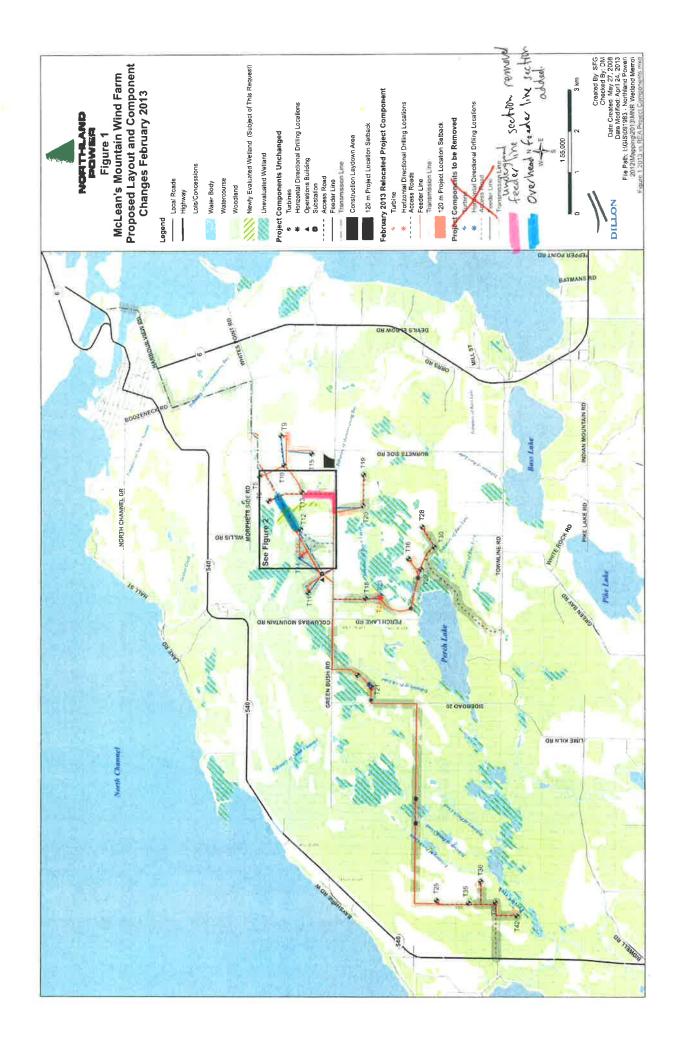

As site preparations and construction activities progressed early this summer, our contractor identified an additional opportunity to make a minor change to the routing of a feeder line which will have the benefit of reducing environmental impacts during the construction/installation stage. A meeting was held on August 21, 2013, with Kristina Rudzki and Mohsen Keyvani, Ministry of the Environment (MOE) to discuss the proposed change. The change has also been presented to the Ministry of Natural Resources (MNR) and a confirmation letter has been received from MNR confirming the change is not of concern from a natural heritage perspective.

The attached Modifications Document provides information on the change, the rationale for the change, ways in which the originally-submitted REA documents are affected by the change and a discussion of associated negative environmental impacts. It also contains revised site plan mapping and our correspondence with the MNR.

A Renewable Energy Approval application for an amendment to the existing REA has also been attached. The proposed project change that requires the amendment can be generally described as follows:

Re-alignment of a segment of the electrical collection feeder lines within the wind farm, resulting in a reduction of approximately 2.5 km of trenching disruption and buried cable.

While we understand that there is no regulated timeline for the processing of REA amendment requests, given the minor nature of this proposed change and that the change would reduce project impacts, we would appreciate a timely review of this application. The urgency of a timely amendment is threefold: 1) the project's construction has commenced and trenching contractors have mobilized in this area, 2) the main environmental benefits of the change (avoiding unnecessary tree clearing and maximizing separation from a pond providing turtle habitat) are time sensitive versus the project's implementation schedule, and 3) the project has to meet its contractual completion obligations with the Ontario Power Authority.